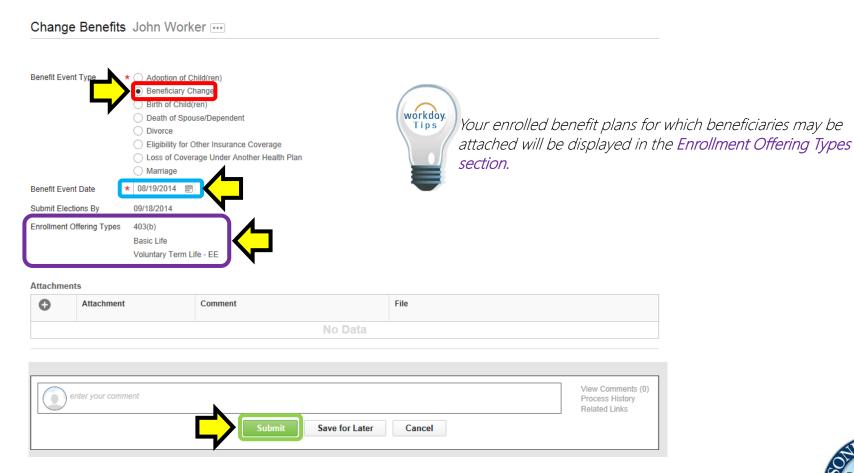

#### Triggering the Beneficiary Change Notification

1. The Change Benefits screen will appear. Select Beneficiary Change in the Benefit Event Type section. Enter an effective date in the Benefit Event Date field. If desired enter a comment in the comments section and click Submit.