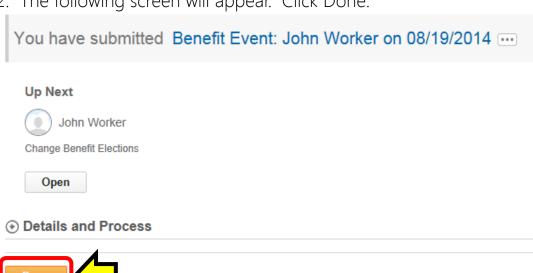

### Assigning Benefit Beneficiaries

2. The following screen will appear. Click Done.

3. A few seconds later you will have a notification in your Workday Inbox. Click the **Inbox** icon then click the **Benefit Change – Beneficiary Change item**.