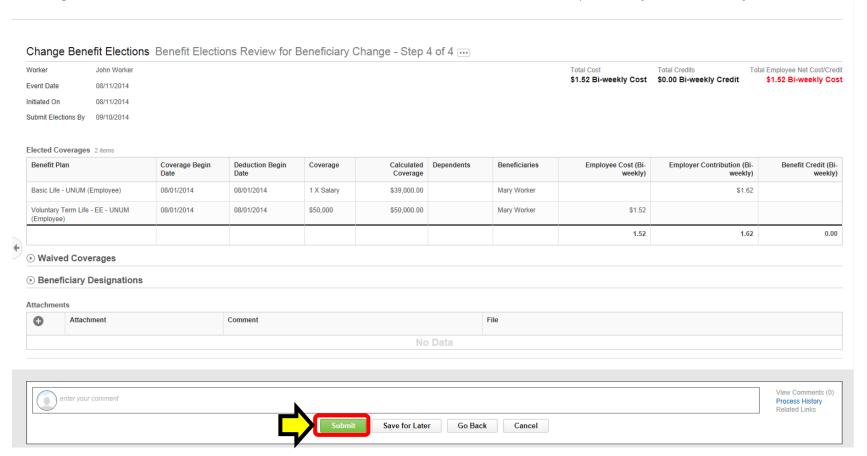

# **Assigning Benefit Beneficiaries**

7. If there are more benefit plans to work with the next Change Benefit Elections screen will appear. Same general instructions as in the previous page. When finished working with the assigning of benefit beneficiaries review your changes and then click **Submit**. Your notification will be marked as complete in your Workday inbox.