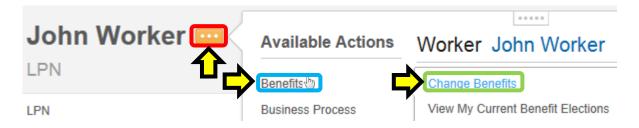

The most direct way to get to the screens to reassign your benefit beneficiaries is to use the related actions icon on the Workday Profile Screen.

# Workday Profile Screen Select the related actions icon -> Benefits -> Change Benefits