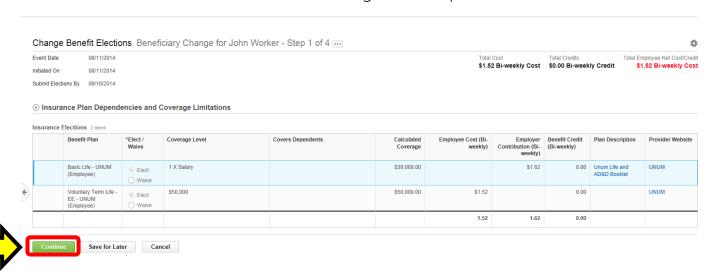

# **Assigning Benefit Beneficiaries**

4. The Change Benefit Elections screen will appear. In this instance this screen displays the Basic and Voluntary Term Life benefits; there are no items to be changed at this point. Click Continue.