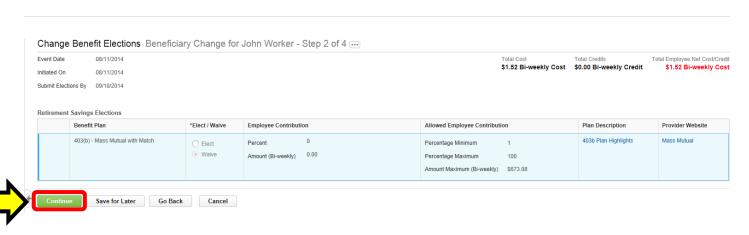

5. The next Change Benefit Elections screen will appear. In this instance this screen displays the 403b benefits; there are no items to be changed at this point. Click Continue.