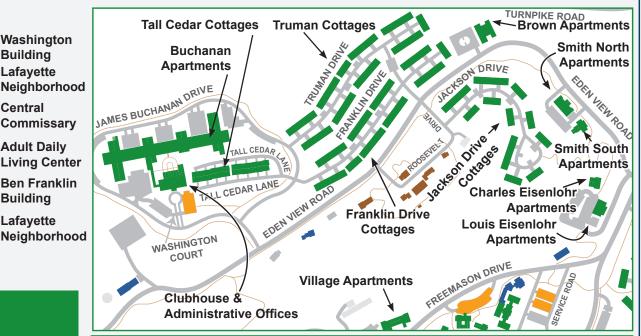

#### Clinics Building, Ambulance **Entrance & Administrative Offices** Washington Building Lafayette Roosevelt Building Neighborhood Central Roosevelt Commissary Assembly Room Adult Daily **Living Center** Ben Franklin **Freemasons** Building Building (Personal Care) Lafayette

## **BEN FRANKLIN BUILDING**

ADULT DAILY LIVING CENTER NUTRITION SERVICES **CENTRAL SUPPLY** 

**LAFAYETTE EAST & WEST** 

**BEN FRANKLIN 2 BENFRANKLIN 3** 

## **WASHINGTON BUILDING**

**DIFTARY SERVICES HEALTH INFORMATION** MANAGEMENT

WASHINGTON CLASSROOM WASHINGTON ORGANIZATION **CONFERENCE ROOM DEVELOPMENT & TRAINING TRANSITIONAL CARE UNIT** 

**PURCHASING VENDING AREA**  **WASHINGTON 3 WASHINGTON 4** 