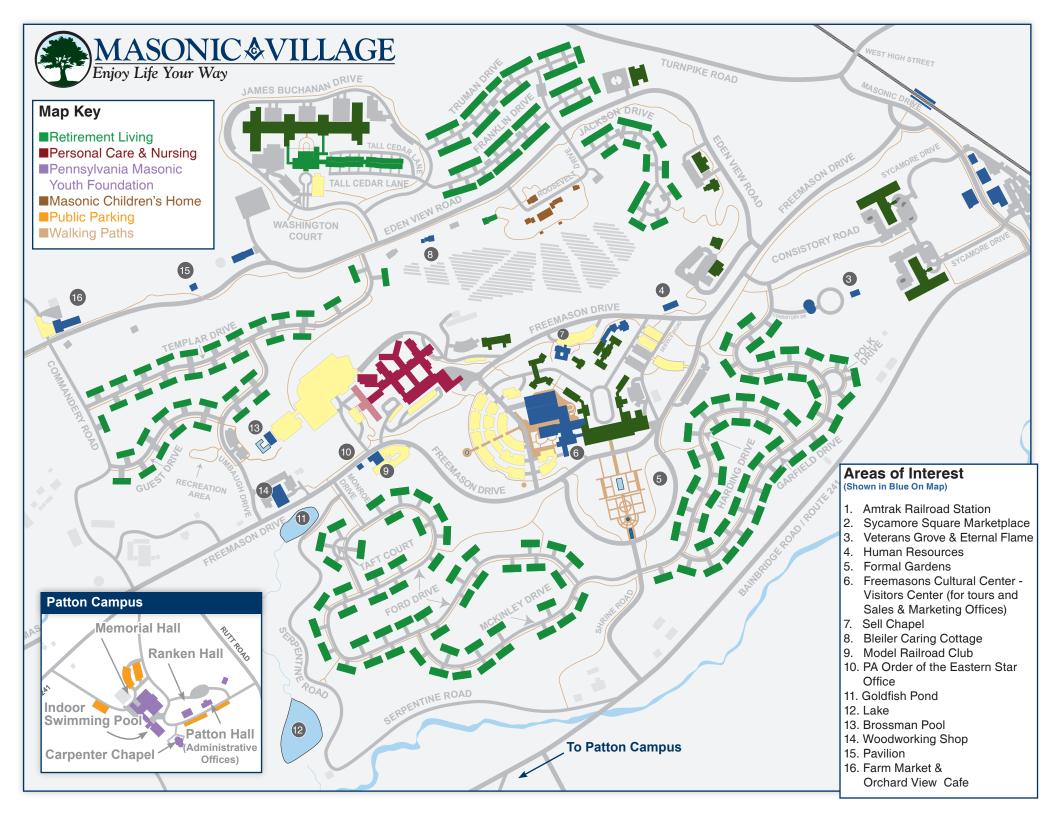

## RETIREMENT LIVING (VILLAGE GREEN AREA)

Main Entrance -

and Gift Shop

Art Studio/Gallery

Goodyear Bldg. Berks Bldg.

Allegheny Bldg.

Dauphin Bldg.

Daman Bldg.

Village Green Circle

Grand Lodge Hall

Formal Gardens

#### RETIREMENT LIVING

Masonic Village Home Health and Hospice Offices

Lancaster General Health Physicians Family Medicine & Masonic Village Pharmacy